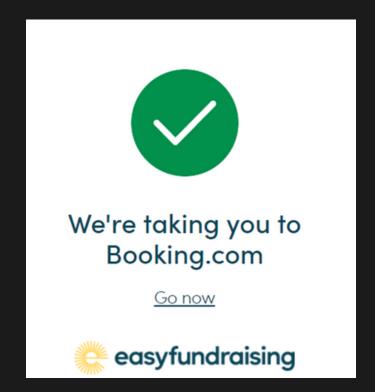

Step 9: Click 'Shop now' and you will be redirected to the Booking.com website. Carry out your purchase as normal and Crossley Heath will receive the available donation.