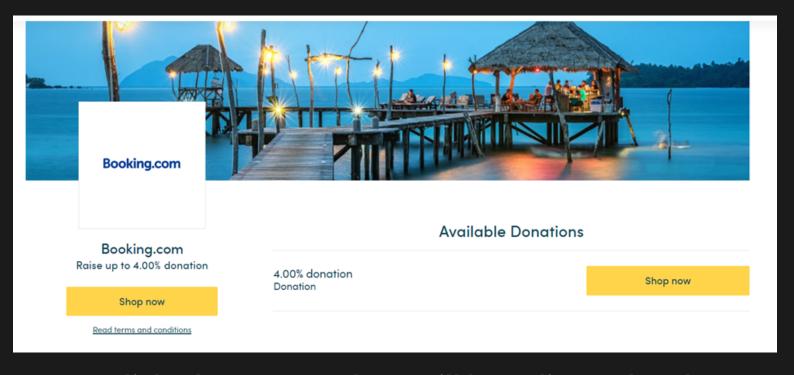

Step 7: Begin typing a store in the search bar; there are over 6,000 stores signed up, from Amazon to JustEat.

Step 8: As you can see below, Booking.com offer a 4% donation on your purchase by going through the EasyFundraising site.