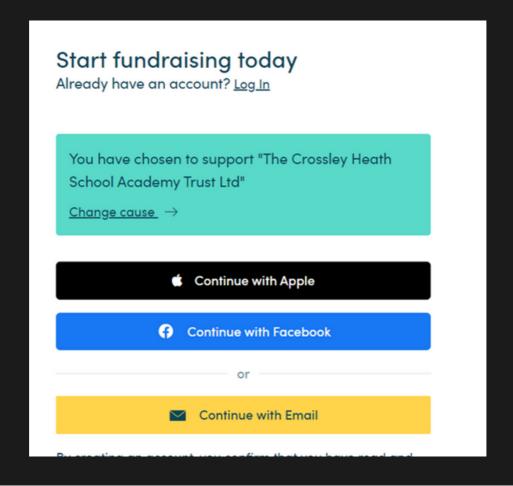

Step 2: Click 'Find a cause to support'.

Step 3: Begin to search 'The Crossley Heath School' and ensure it is 'The Crossley Heath School Academy Trust Ltd'.

You will then see the below.

Step 4: Once you've selected our school click 'Sign up and support this cause'.

Step 5: It will then ask you to Log in or create an account.

The Crossley Heath School

Step 6: If you don't already have an account fill in your details to easily create one.

| LITTO           | r your first name here                                                                                                                |
|-----------------|---------------------------------------------------------------------------------------------------------------------------------------|
| My last name is |                                                                                                                                       |
| Ente            | r your last name here                                                                                                                 |
| My er           | mail address is                                                                                                                       |
| Ente            | r your email address here                                                                                                             |
| per             | will never pass your details to anyone without your mission.  t to use this password                                                  |
|                 | r your password here                                                                                                                  |
| A You           | ur password needs to be at least 8 characters.                                                                                        |
| <b>✓</b>        | I agree to easyfundraising contacting me by email, phone or SMS with offers and updates to help me raise donations for my good cause. |
|                 |                                                                                                                                       |