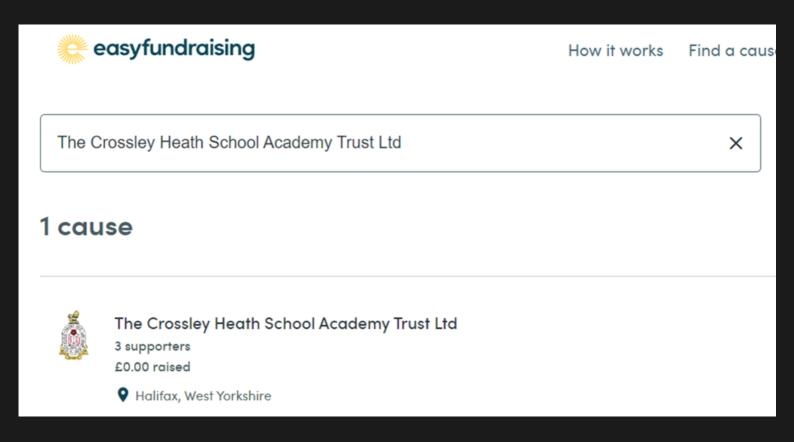

Step 2: Click 'Find a cause to support'.

Step 3: Begin to search 'The Crossley Heath School' and ensure it is 'The Crossley Heath School Academy Trust Ltd'.

You will then see the below.

Step 4: Once you've selected our school click 'Sign up and support this cause'.