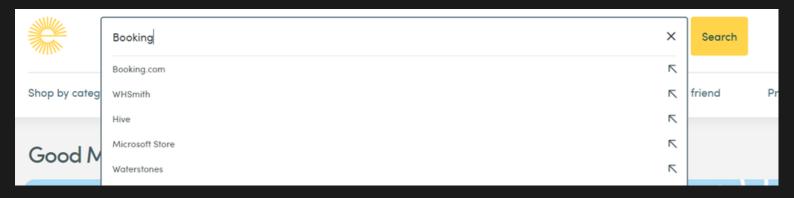

Step 7: Begin typing a store in the search bar; there are over 6,000 stores signed up, from Amazon to JustEat.

Step 8: As you can see below, Booking.com offer a 4% donation on your purchase by going through the EasyFundraising site.