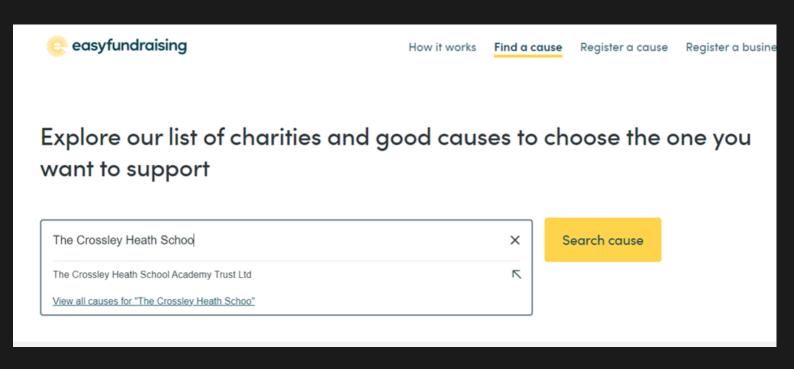

Step 2: Click 'Find a cause to support'.

Step 3: Begin to search 'The Crossley Heath School' and ensure it is 'The Crossley Heath School Academy Trust Ltd'.

You will then see the below.

Step 4: Once you've selected our school click 'Sign up and support this cause'.